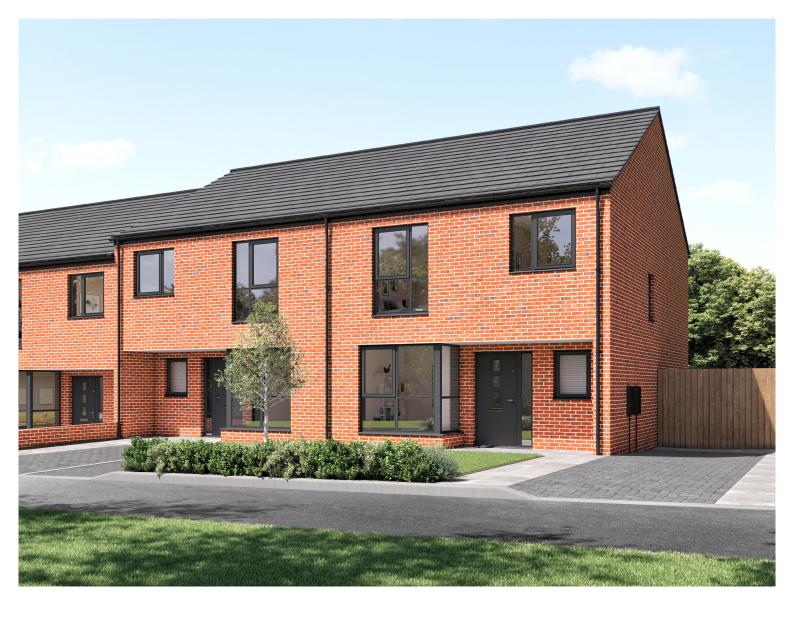

## Whitley Court

## 3 BEDROOM END TERRACE / MID TERRACE

- Open plan kitchen and dining area with french doors overlooking a private rear garden
- Separate lounge area
- Downstairs cloakroom
- One double bedroom with en-suite

Computer generated images are for illustration purposes only. Please note all dimensions are subject to slight modifications and all dimensions are MAXIMUM. Whilst every effort has been made to ensure that the information contained here is correct, it is designed specifically as a guide and Beacon Living reserves the right to amend the specification as necessary and without notice. This does not constitute or form any part of a contract of sale. April 2022.