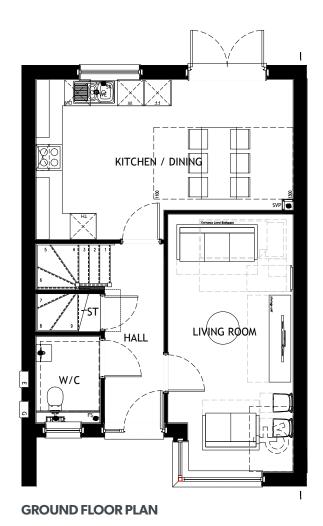

## 3 BEDROOM END TERRACE / MID TERRACE

- Open plan kitchen and dining area with french doors overlooking a private rear garden
- Separate lounge area
- Downstairs cloakroom
- One double bedroom with en-suite

- Two single bedrooms
- Family bathroom
- Externally; fully enclosed rear garden and a driveway

**FIRST FLOOR PLAN** 

## Whitley Court

3 BEDROOM END TERRACE / MID TERRACE

| DIMENSIONS   | ROOM                                                           | METRIC                                                 |
|--------------|----------------------------------------------------------------|--------------------------------------------------------|
| Ground Floor | Lounge<br>Kitchen/Diner<br>W/C                                 | 3m x 6m<br>3.7m x 6m<br>1.5m x 2m                      |
| First Floor  | Bedroom 1 (incl. en-suite) Bedroom 2 Bedroom 3 Family bathroom | 3.7m × 6m<br>2.5m × 3.4m<br>2.3m × 2.5m<br>2.2m × 2.5m |