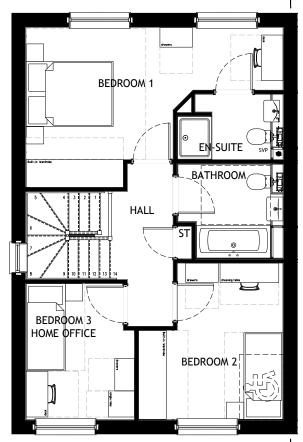

## 3 BEDROOM END TERRACE / MID TERRACE

- Open plan kitchen and dining area with french doors overlooking a private rear garden
- Separate lounge area
- Downstairs cloakroom
- One double bedroom with en-suite

- Two single bedrooms
- Family bathroom
- Externally; fully enclosed rear garden and a driveway

**FIRST FLOOR PLAN** 

## Whitley Court

3 BEDROOM END TERRACE / MID TERRACE

| DIMENSIONS   | ROOM                                                           | METRIC                                                 |
|--------------|----------------------------------------------------------------|--------------------------------------------------------|
| Ground Floor | Lounge<br>Kitchen/Diner<br>W/C                                 | 3m x 6m<br>3.7m x 6m<br>1.5m x 2m                      |
| First Floor  | Bedroom 1 (incl. en-suite) Bedroom 2 Bedroom 3 Family bathroom | 3.7m × 6m<br>2.5m × 3.4m<br>2.3m × 2.5m<br>2.2m × 2.5m |